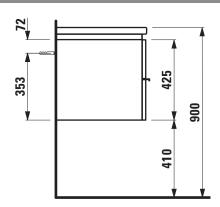

## **CASE FOR LIVING SQUARE FURNITURE**

Vanity unit 40121.1 40121.2

| TECHNICAL DATA     |                                                   |                      |                                                    |
|--------------------|---------------------------------------------------|----------------------|----------------------------------------------------|
| Order no.          | 40121.1 / 1 drawer                                | Mounting acc. incl.  | Installation set for furniture, order no. 49120.6, |
|                    | 40121.2 / 2 drawers                               |                      | 49114.0                                            |
| Dimensions (WxHxD) | 644 x 425 x 476 mm                                | Mounting information | The walls installed on must meet the require-      |
| Matching for       | Washbasin, order no. 81643.1                      |                      | ments of the furniture in terms of weight and      |
| Specification      | Body/Front – MDF board with PVC foil              |                      | the supplied fastening elements. If this cannot    |
|                    | Integrated handle on the top of the drawer and    |                      | be guaranteed another method of installation       |
|                    | aluminum handle bar in the middle                 |                      | needs to be chosen. For example with feet.         |
| Weight             | 40121.1 / 22,5 kg                                 | Colours              | 463 – White matt                                   |
|                    | 40121.2 / 28,0 kg                                 |                      | 475 – White glossy                                 |
| Accessories excl.  | Feet (2 pieces), aluminium, order no. 48309.7     |                      | 519 - Chalked oak                                  |
|                    | Towel rail, anodized aluminium, order no. 49095.2 |                      | 548 - Anthracite oak                               |
|                    | Space saving siphon, order no. 89424.0            |                      | 999 – 39 other lacquered colours on request        |

## TECHNICAL DRAWINGS / S 1 : 20

LAUFEN