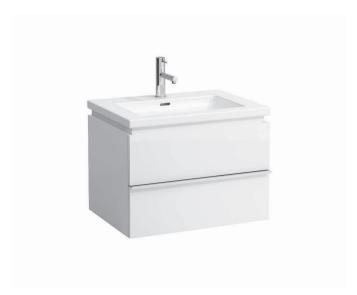

## **CASE FOR LIVING SQUARE FURNITURE**

Vanity unit 40121.1 40121.2

| TECHNICAL DATA     |                                                   |                      |                                                    |
|--------------------|---------------------------------------------------|----------------------|----------------------------------------------------|
| Order no.          | 40121.1 / 1 drawer                                | Mounting acc. incl.  | Installation set for furniture, order no. 49120.6, |
|                    | 40121.2 / 2 drawers                               |                      | 49114.0                                            |
| Dimensions (WxHxD) | 644 x 425 x 476 mm                                | Mounting information | The walls installed on must meet the require-      |
| Matching for       | Washbasin, order no. 81643.1                      |                      | ments of the furniture in terms of weight and      |
| Specification      | Body/Front – MDF board with PVC foil              |                      | the supplied fastening elements. If this cannot    |
|                    | Integrated handle on the top of the drawer and    |                      | be guaranteed another method of installation       |
|                    | aluminum handle bar in the middle                 |                      | needs to be chosen. For example with feet.         |
| Weight             | 40121.1 / 22,5 kg                                 | Colours              | 463 – White matt                                   |
|                    | 40121.2 / 28,0 kg                                 |                      | 475 – White glossy                                 |
| Accessories excl.  | Feet (2 pieces), aluminium, order no. 48309.7     |                      | 519 - Chalked oak                                  |
|                    | Towel rail, anodized aluminium, order no. 49095.2 |                      | 548 - Anthracite oak                               |
|                    | Space saving siphon, order no. 89424.0            |                      | 999 – 39 other lacquered colours on request        |