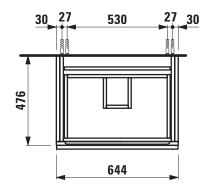

## **CASE FOR LIVING SQUARE FURNITURE**

Vanity unit 40121.1 40121.2

| TECHNICAL DATA     |                                                   |                      |                                                    |
|--------------------|---------------------------------------------------|----------------------|----------------------------------------------------|
| Order no.          | 40121.1 / 1 drawer                                | Mounting acc. incl.  | Installation set for furniture, order no. 49120.6, |
|                    | 40121.2 / 2 drawers                               |                      | 49114.0                                            |
| Dimensions (WxHxD) | 644 x 425 x 476 mm                                | Mounting information | The walls installed on must meet the require-      |
| Matching for       | Washbasin, order no. 81643.1                      |                      | ments of the furniture in terms of weight and      |
| Specification      | Body/Front – MDF board with PVC foil              |                      | the supplied fastening elements. If this cannot    |
|                    | Integrated handle on the top of the drawer and    |                      | be guaranteed another method of installation       |
|                    | aluminum handle bar in the middle                 |                      | needs to be chosen. For example with feet.         |
| Weight             | 40121.1 / 22,5 kg                                 | Colours              | 463 – White matt                                   |
|                    | 40121.2 / 28,0 kg                                 |                      | 475 – White glossy                                 |
| Accessories excl.  | Feet (2 pieces), aluminium, order no. 48309.7     |                      | 519 - Chalked oak                                  |
|                    | Towel rail, anodized aluminium, order no. 49095.2 |                      | 548 - Anthracite oak                               |
|                    | Space saving siphon, order no. 89424.0            |                      | 999 – 39 other lacquered colours on request        |

## TECHNICAL DRAWINGS / S 1 : 20

LAUFEN